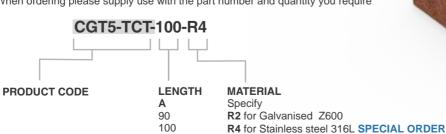

**CGT5-TCT** PRODUCT CODE: **PUBLICATION DATE:** July 2023 v1.02

#### SIZES

Standard Sizes: 90mm, 100mm and 150mm (Tube size)

## **CORROSION CHARACTERISTICS**

Galvanised Z600 - Heavy galv wire (R2)

Stainless steel 316L (R4)

Conforms to corrosion resistance set by AS/NZS 2699.2:2020 / AS 3700.

### ORDERING INFORMATION

When ordering please supply use with the part number and quantity you require