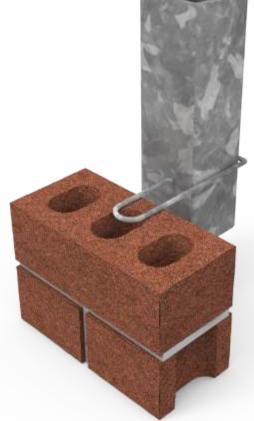

#### DESCRIPTION

Clip lock SHS / RHS column tie. Single leaf wall to vertical SHS / RHS columns

#### **FEATURES**

- Clay brick / block work
- Max cavity 50mm
- Universal applications
- Australian design & tested AS/NZS 2699.2:2020