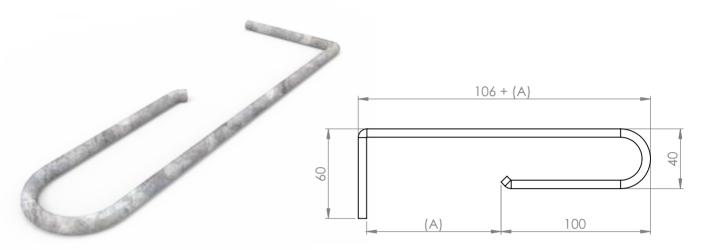

# Clip Lock Hollow Section Column Tie.

#### DESCRIPTION

Clip lock SHS / RHS column tie. Single leaf wall to vertical SHS / RHS columns

#### SIZES

Standard Sizes: 90mm, 100mm and 150mm (Tube size)